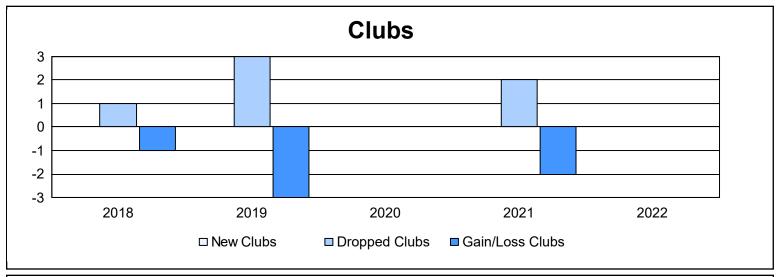

District 20 W As of June 2022 Cumulative

| Year      | New<br>Clubs | Dropped<br>Clubs | Gain/<br>Loss<br>Clubs | New<br>Members | Charter<br>Members | Reinstate<br>Members | Transfer<br>Members | Total<br>Member<br>Added | Total<br>Members<br>Dropped | Gain/<br>Loss<br>Members |
|-----------|--------------|------------------|------------------------|----------------|--------------------|----------------------|---------------------|--------------------------|-----------------------------|--------------------------|
| 2017-2018 | 0            | 1                | -1                     | 99             | 2                  | 18                   | 9                   | 128                      | 230                         | -102                     |
| 2018-2019 | 0            | 3                | -3                     | 120            | 4                  | 10                   | 29                  | 163                      | 135                         | 28                       |
| 2019-2020 | 0            | 0                | 0                      | 73             | 1                  | 9                    | 4                   | 87                       | 116                         | -29                      |
| 2020-2021 | 0            | 2                | -2                     | 43             | 0                  | 12                   | 6                   | 61                       | 203                         | -142                     |
| 2021-2022 | 0            | 0                | 0                      | 109            | 2                  | 21                   | 6                   | 138                      | 130                         | 8                        |
| Average   | 0            | 1                | -1                     | 89             | 2                  | 14                   | 11                  | 115                      | 163                         | -47                      |